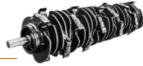

### **FORESTRY MULCHERS**

# PaTrizi**Q**

### FAE's small mulcher with Bite Limiter technology for tractors.

Patrizio mulcher works on trees branches and bushes up to 15 cm in diameter and is great for mulching pruning debris. The rotor features Bite Limiter technology. Steel limiter rings limit the depth of cut, reducing power demand and guaranteeing exceptional performance.

Patrizio has adjustable and interchangeable bolted skids, two rows of counter blades for fine, even mulching, a hydraulic hood with built-in cylinder protected by the machine body, and a heat-treated forged-steel tooth holder with MINI BL blades and MINI C/3 teeth.







## **Bite Limiter rotor**

special steel profiles limit the depth of cut



#### **Hydraulic hood**

for optimal mulching, reduces the ejection of mulched material

#### Two rows of screwed chains

limits mulched material output



Adjustable skids for adjusting the rotor's



#### **MAIN OPTIONS**



Mechanical guard frame guides the material before mulching



Frontal attachment





50-100 hp



Ø 15 cm max



| Hydraulic rear hood     | PTO shaft with cam clutch                |
|-------------------------|------------------------------------------|
| Enclosed machine body   | Bolted-on rotor shafts (in forged steel) |
| Cylinder protection     | Bite Limiter Rotor                       |
| Protection chains       | Welded steel counter-blades              |
| Transmission with belts | Adjustable skids                         |
| Gearbox with freewheel  |