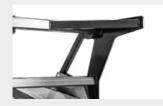

#### **Hydraulic hood**

for optimal mulching, reduces the ejection of mulched material

#### **MAIN OPTIONS**

Mechanical guard frame guides the material before mulching

Frontal attachment

50-100 hp

Ø 15 cm max

| Hydraulic rear hood     | PTO shaft with cam clutch                |
|-------------------------|------------------------------------------|
| Enclosed machine body   | Bolted-on rotor shafts (in forged steel) |
| Cylinder protection     | Bite Limiter Rotor                       |
| Protection chains       | Welded steel counter-blades              |
| Transmission with belts | Adjustable skids                         |
| Gearbox with freewheel  |                                          |
|                         |                                          |