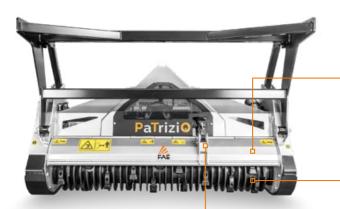

# PaTrizi**Q**

### FAE's small mulcher with Bite Limiter technology for tractors.

Patrizio mulcher works on trees branches and bushes up to 15 cm in diameter and is great for mulching pruning debris. The rotor features Bite Limiter technology. Steel limiter rings limit the depth of cut, reducing power demand and guaranteeing exceptional performance.

Patrizio has adjustable and interchangeable bolted skids, two rows of counter blades for fine, even mulching, a hydraulic hood with built-in cylinder protected by the machine body, and a heat-treated forged-steel tooth holder with MINI BL blades and MINI C/3 teeth.

## **Bite Limiter rotor**

special steel profiles limit the depth of cut

#### **Hydraulic hood**

for optimal mulching, reduces the ejection of mulched material

#### Two rows of screwed chains

limits mulched material output

Adjustable skids for adjusting the rotor's