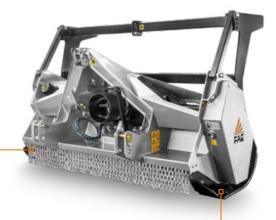

### FAE's small mulcher with Bite Limiter technology for tractors.

Patrizio mulcher works on trees branches and bushes up to 15 cm in diameter and is great for mulching pruning debris. The rotor features Bite Limiter technology. Steel limiter rings limit the depth of cut, reducing power demand and guaranteeing exceptional performance.

Patrizio has adjustable and interchangeable bolted skids, two rows of counter blades for fine, even mulching, a hydraulic hood with built-in cylinder protected by the machine body, and a heat-treated forged-steel tooth holder with MINI BL blades and MINI C/3 teeth.

## **Bite Limiter rotor**

special steel profiles limit the depth of cut

#### **Hydraulic hood**

for optimal mulching, reduces the ejection of mulched material

#### Two rows of screwed chains

limits mulched material output

Adjustable skids for adjusting the rotor's

#### **MAIN OPTIONS**

Mechanical guard frame guides the material before mulching

Frontal attachment

50-100 hp

Ø 15 cm max

| Hydraulic rear hood     | PTO shaft with cam clutch                |
|-------------------------|------------------------------------------|
| Enclosed machine body   | Bolted-on rotor shafts (in forged steel) |
| Cylinder protection     | Bite Limiter Rotor                       |
| Protection chains       | Welded steel counter-blades              |
| Transmission with belts | Adjustable skids                         |
| Gearbox with freewheel  |                                          |
|                         |                                          |