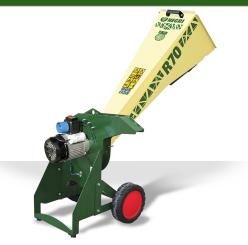

## SHREDDERS-AND-CHIPPERS

VERSION | R70EHP25

## **BASIC EQUIPMENT**

| - DISC   Blades+Counter-blade                        |          |               |
|------------------------------------------------------|----------|---------------|
| - Sharpenable blade (hardened steel)                 |          |               |
| - Reversible hammers (hardened steel)                |          |               |
| - Reversible counter-blade (hardened steel)          |          |               |
| - Refining screws                                    |          |               |
| - Low height ejection                                |          |               |
| - Safety device on the hopper                        |          |               |
| - Hopper with handle for displacement of the machine |          |               |
| - 2 big wheels                                       |          |               |
| - Direct transmission                                |          |               |
| - 220 V - 50 Hz                                      |          |               |
| ACCESSORIES                                          |          |               |
| CUTTING SYSTEM                                       |          |               |
| Blades (hardened steel)                              | N°       | 1             |
| Hammers (hardened steel)                             | N°       | 6             |
| Counter-blade                                        | N°       | 1             |
| FEATURES                                             |          |               |
| Hourly capacity                                      | m³/h*    | 2 - 3         |
| Throat opening                                       | mm       | 100 x 115     |
| To shred - Ø max.*                                   | mm       | 50            |
| MOTIVE POWER                                         |          |               |
| Power                                                | hp/kW    | 2,5 / 1,8     |
| Power source                                         |          | Electric      |
| Engine/motor                                         |          | 220 V - 50 Hz |
| Fuel consumption                                     | liters/h | /             |
| SPECIFICATIONS                                       |          |               |
| Length                                               | mm       | 1325          |
| Width                                                | mm       | 655           |
| Height                                               | mm       | 1325          |
| Discharge height                                     | mm       | 650           |
| Introduction height                                  | mm       | 1075          |
| Hopper size                                          | mm       | 300 x 350     |
| Weight: NET                                          | kg       | 55            |
|                                                      |          |               |