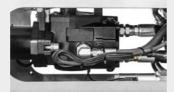

# Mulcher with hammer/flail rotor for excavators.

Thanks to its compact dimensions and versatility, the PMM/HY is the most requested model for grass and brush mulching in FAE's small mulcher lineup. The mulcher can be equipped with a standard 16cc motor or an optional 27cc motor for mounting on 3.5 to 5.5 ton excavators. The flow control valve ensures an easy and rapid mounting of the mulcher without adjustments or modifications to the hydraulic system of the excavator.

## STANDARD EQUIPMENT

| 16 cc gear motor with integrated anticavitation valve (38-70 L/min) | Hydraulic hoses                  |
|---------------------------------------------------------------------|----------------------------------|
| Flow control system valve (only for 16 cc and 27 cc motors)         | Self levelling protection rubber |
| Enclosed / anti dust machine body                                   | Supporting service leg           |
| Motor enclosed in the frame                                         | Welded counterblades             |
| Belt transmission                                                   | Rear roller                      |