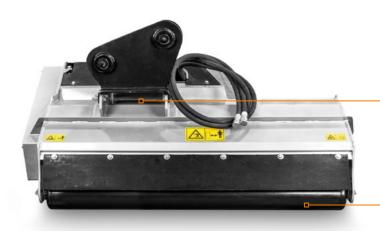

# Mulcher with hammer/flail rotor for excavators.

Thanks to its compact dimensions and versatility, the PMM/HY is the most requested model for grass and brush mulching in FAE's small mulcher lineup. The mulcher can be equipped with a standard 16cc motor or an optional 27cc motor for mounting on 3.5 to 5.5 ton excavators. The flow control valve ensures an easy and rapid mounting of the mulcher without adjustments or modifications to the hydraulic system of the excavator.

**Customized attachment bracket** (optional)

Self-cleaning support roller

### **Enclosed machine body**

Steel counter-blades helps mulch material into a smaller final size