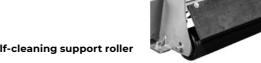

# FORESTRY MULCHERS FOR EXCAVATORS

# PMM/HY

# Mulcher with hammer/flail rotor for excavators.

Thanks to its compact dimensions and versatility, the PMM/HY is the most requested model for grass and brush mulching in FAE's small mulcher lineup. The mulcher can be equipped with a standard 16cc motor or an optional 27cc motor for mounting on 3.5 to 5.5 ton excavators. The flow control valve ensures an easy and rapid mounting of the mulcher without adjustments or modifications to the hydraulic system of the excavator.



**Customized attachment bracket** (optional)



Self-cleaning support roller



### **Enclosed machine body**



Steel counter-blades helps mulch material into a smaller final size

# **MAIN OPTIONS**



Customized attachment bracket



Attachment plate with self levelling device to adapt to all types of terrain



Possibillity to have the rotor equipped with PML hammers or Y-flail



17/34cc variable manual displacement hydraulic piston motor with relief and anticavitation valve





## STANDARD EQUIPMENT

| 16 cc gear motor with integrated anticavitation valve (38-70 L/min) | Hydraulic hoses                  |
|---------------------------------------------------------------------|----------------------------------|
| Flow control system valve (only for 16 cc and 27 cc motors)         | Self levelling protection rubber |
| Enclosed /