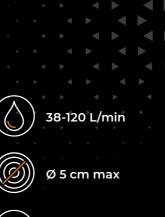

### **OPTIONS**

| 27cc gear motor with integrated anticavitation valve (64-100 L/min)                                                        | Customized attachment bracket with pins                             |
|----------------------------------------------------------------------------------------------------------------------------|---------------------------------------------------------------------|
| 17/34 cc variable manual displacement hydraulic piston motor with relief and anticavitation valve (40-120 L/min) (250 bar) | Attachment plate with self levelling device                         |
| Customized setting hydraulic motor                                                                                         | Possibillity to have the rotor equipped with PML hammers or Y-flail |

| MODEL                       | PMM/HY 100 | PMM/HY 125 | PMM/HY 150 |
|-----------------------------|------------|------------|------------|
| Flow rate (L/min)           | 38-120     | 38-120     | 38-120     |
| Pressure (bar)              | 150-210    | 150-210    | 150-210    |
| Excavator weight (t)        | 3,5-5,5    | 4,0-5,5    | 4,5-5,5    |
| Working width (mm)          | 1016       | 1256       | 1496       |
| Weight (kg)                 | 250        | 290        | 330        |
| Rotor diameter (mm)         | 360        | 360        | 360        |
| Max shredding diameter (mm) | 50         | 50         | 50         |
| No. hammers type PML        | 16         | 20         | 24         |
| No. flail type Y/2          | 16         | 20         | 24         |