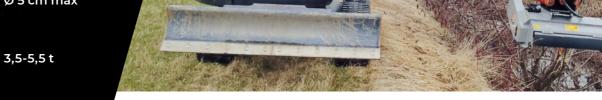

# Mulcher with hammer/flail rotor for excavators.

Thanks to its compact dimensions and versatility, the PMM/HY is the most requested model for grass and brush mulching in FAE's small mulcher lineup. The mulcher can be equipped with a standard 16cc motor or an optional 27cc motor for mounting on 3.5 to 5.5 ton excavators. The flow control valve ensures an easy and rapid mounting of the mulcher without adjustments or modifications to the hydraulic system of the excavator.

| MODEL                       | PMM/HY 100 | PMM/HY 125 | PMM/HY 150 |
|-----------------------------|------------|------------|------------|
| Flow rate (L/min)           | 38-120     | 38-120     | 38-120     |
| Pressure (bar)              | 150-210    | 150-210    | 150-210    |
| Excavator weight (t)        | 3,5-5,5    | 4,0-5,5    | 4,5-5,5    |
| Working width (mm)          | 1016       | 1256       | 1496       |
| Weight (kg)                 | 250        | 290        | 330        |
| Rotor diameter (mm)         | 360        | 360        | 360        |
| Max shredding diameter (mm) | 50         | 50         | 50         |
| No. hammers type PML        | 16         | 20         | 24         |
| No. flail type Y/2          | 16         | 20         | 24         |