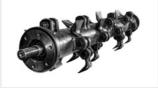

# **MAIN OPTIONS**

Customized attachment bracket

Attachment plate with self levelling device to adapt to all types of terrain

Possibillity to have the rotor equipped with PML hammers or Y-flail

17/34cc variable manual displacement hydraulic piston motor with relief and anticavitation valve

### **OPTIONS**

| 27cc gear motor with integrated anticavitation valve (64-100 L/min)                                                        | Customized attachment bracket with pins                             |
|----------------------------------------------------------------------------------------------------------------------------|---------------------------------------------------------------------|
| 17/34 cc variable manual displacement hydraulic piston motor with relief and anticavitation valve (40-120 L/min) (250 bar) | Attachment plate with self levelling device                         |
| Customized setting hydraulic motor                                                                                         | Possibillity to have the rotor equipped with PML hammers or Y-flail |